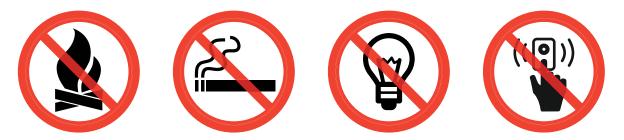

### ПРИ ПОЯВЛЕНИИ В ПОМЕЩЕНИИ КВАРТИРЫ ЗАПАХА ГАЗА НЕОБХОДИМО:

- НЕМЕДЛЕННО ПРЕКРАТИТЬ ПОЛЬЗОВАНИЕ ГАЗОВЫМИ ПРИБОРАМИ;
- НЕ ЗАЖИГАТЬ ОГНЯ, НЕ КУРИТЬ, НЕ ВКЛЮЧАТЬ И НЕ ВЫКЛЮЧАТЬ ЭЛЕКТРООСВЕЩЕНИЕ И ЭЛЕКТРОПРИБОРЫ, НЕ ПОЛЬЗОВАТЬСЯ ЭЛЕКТРОЗВОНКОМ;