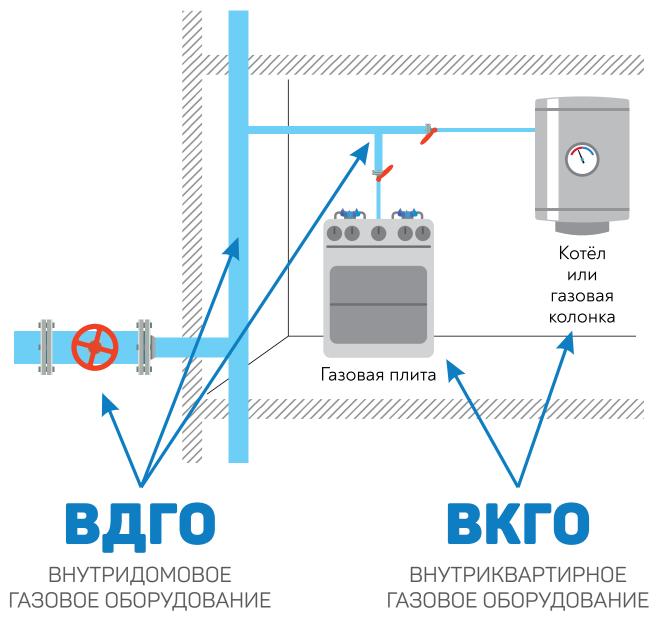

- 😢 Проводить переустройство ВДГО и ВКГО, дымовых и вентиляционных каналов.
- Закрывать (замуровывать, заклеивать) отверстия дымовых и вентиляционных каналов, люки карманов чистки дымоходов.
- 😢 Устанавливать задвижку (шибер) на дымовом канале, дымоходе, дымоотводе.
- Присоединять дымоотводы от бытового газоиспользующего оборудования к вентиляционным каналам.
- Отключать автоматику безопасности бытового газоиспользующего оборудования.
- Оставлять без присмотра работающее бытовое газоиспользующее оборудование, кроме оборудования, рассчитанного на непрерывную работу и оснащенного соответствующей автоматикой безопасности (в многоквартирном доме не более чем на 48 ч).
- Допускать к использованию бытового газоиспользующего оборудования детей дошкольного возраста, лиц, не контролирующих свои действия, лиц с ограниченными возможностями, не позволяющими безопасно использовать бытовое газоиспользующее оборудование, а также лиц, не прошедших инструктаж по безопасному использованию газа при удовлетворении коммунально-бытовых нужд.
- Оставлять в открытом положении краны на бытовом газоиспользующем оборудовании без обеспечения воспламенения газовоздушной смеси на газогорелочных устройствах более 5 секунд.
- Использовать внутридомовое и внутриквартирное газовое оборудование не по назначению, в том числе:
  - отапливать помещение бытовым газоиспользующим оборудованием, предназначенным для приготовления пищи;
  - использовать газопроводы в качестве опор или заземлителей;
  - сушить одежду и другие предметы над бытовым газоиспользующим оборудованием или вблизи него.
- Использовать для сна и отдыха помещения, в которых установлено бытовое газоиспользующее оборудование.
- Хранить баллоны СУГ в жилых домах, помещениях в многоквартирных домах, а также на путях эвакуации, лестничных клетках, цокольных этажах, в подвальных и чердачных помещениях, на балконах и лоджиях.